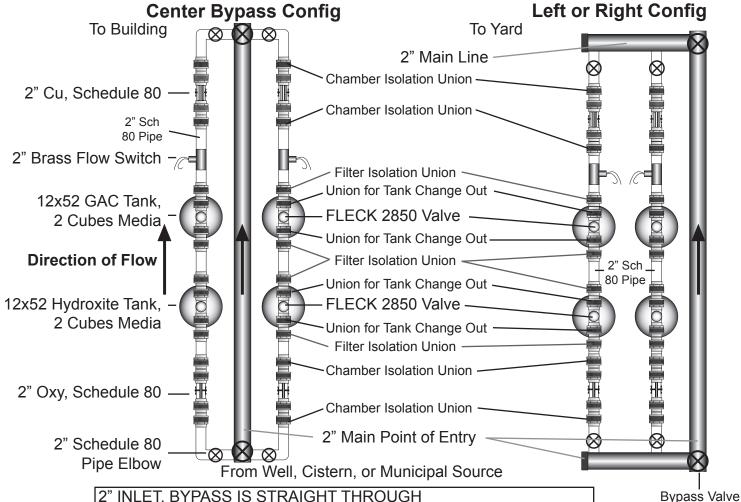

## QUAD CONFIGURATION FOR WELL WATER, OR IRRIGATION PARALLEL SYSTEMS IN SERIES RATED TO 22-30GPM: Two Views

2" INLET. BYPASS IS STRAIGHT THROUGH

Two 2" LINES IN PARALLEL

Two 12x52 GAC AND HYDROXITE TANKS, 1 SET IN EACH SERIES

FLOW restricted

at 21GPM to

keep sprinkler heads in ground.

Two FLECK 2850 VALVES

GATE VALVES ISOLATE Cu/Oxy CHAMBERS

THREE YEAR MEDIA CHANGE OUT, VALVE REBUILD KIT

THREE YEAR COPPER CHANGE OUT

MONTHLY Cu/Oxy CHAMBER CLEAN

VALVE TIMERS CONFIRMED

ALL TANKS BACKWASH AT DIFFERENT TIMES

GAC FLOW CONTROL 7 DFLC

HYDROXITE FLOW CONTROL 12 DFLC

110v / 60Hz ECOsmarte CONTROLLERS

FLECK 2850 VALVES, REBUILD KIT 3RD YEAR

LOGISTICS:

SHIPS 2 PALLET; 400lbs ON EACH PALLET