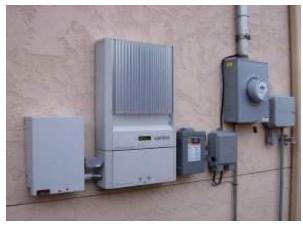

### **Roof Mount**

Pictured on the right is an example of a Pole Mount Grid Tie System; an upgrade to this setup will be available to anyone for an additional cost.

Each ECOsmarte NEXT GEN
System will utilize an
inverter, like the one
pictured to the right, to
convert DC voltage from the
solar panels to usable AC.
Your local utility will furnish
a "reverse spin" meter at no
charge allowing you to sell
power in the day and buy
power at night.