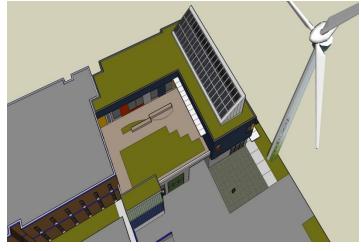

### Pole Mount

\*must not be obstructed by shade

These are renderings of the new ECOsmarte Green
Building Center which will be powered by an array of fifty 200 watt solar panels and an 80ft. collapsible wind generator. The new building will run entirely on renewable energy and rainwater.

\*note: Wind Generators require 9mph of wind at 80ft.

Located on I494 at the MSP Airport and Mall of America, the ECOsmarte Green Building Center has three free hotel rooms scheduled to open in late 2009 to demonstrate our sustainable products.