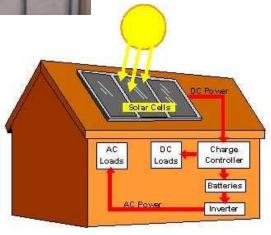

# ECOsmarte NEXT GEN Grid Tie In System

Builder Program
ECOsmarte Green Building Products
1/1/2009

The ECOsmarte NEXT GEN Solar Power Pool System will not only run your swimming pool and ECOsmarte purifier without a carbon footprint, it has been engineered in such a manner that it may be upgraded to whole house capability with additional panels or a tie in with "bird friendly" vertical axis wind generators (below).

compatible with the UL1714 listed power inverters that come standard with your solar Beta site. Before installation, the homeowner or installer will be required to obtain a separate building permit.

### **Roof Mount**

Pictured on the right is an example of a Pole Mount Grid Tie System; an upgrade to this setup will be available to anyone for an additional cost.

Each ECOsmarte NEXT GEN
System will utilize an
inverter, like the one
pictured to the right, to
convert DC voltage from the
solar panels to usable AC.
Your local utility will furnish
a "reverse spin" meter at no
charge allowing you to sell
power in the day and buy
power at night.

Each project comes with a Tyco Solarlok kit that contains enough low voltage wire to reach you main panel

\*2hr. back-up power on a 5KW system can be achieved by running a separate Diesel/Biodiesel/Propane generator with available switch-plug tie in.