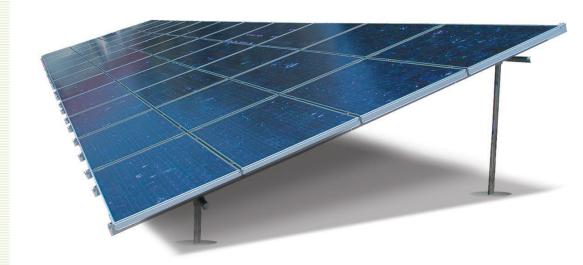

Your ECOsmarte NEXT GEN Package will contain the specific hardware and DC voltage cable to complete the project. A total of 24 39"x 59" panels will be used.

An example of a ground mount grid tie system (right)