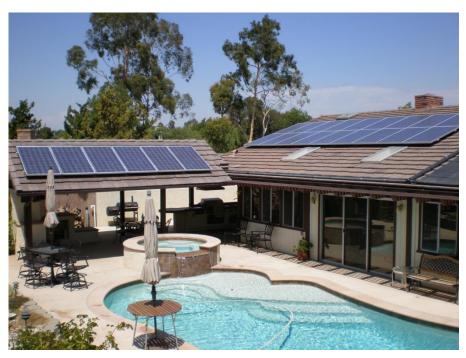

# ECOsmarte NEXT GEN Grid Tie In System

Builder Program
ECOsmarte Green Building Products
1/1/2009

The ECOsmarte NEXT GEN Solar Power Pool System will not only run your swimming pool and ECOsmarte purifier without a carbon footprint, it has been engineered in such a manner that it may be upgraded to whole house capability with additional panels or a tie in with "bird friendly" vertical axis wind generators (below).

Your ECOsmarte NEXT GEN Package will contain the specific hardware and DC voltage cable to complete the project. A total of 24 39"x 59" panels will be used.

An example of a ground mount grid tie system (right)