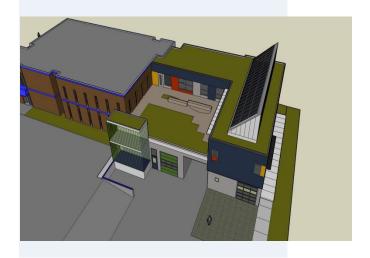

### Pole Mount

\*must not be obstructed by shade

These are renderings of the new ECOsmarte Green
Building Center which will be powered by an array of fifty 200 watt solar panels and an 80ft. collapsible wind generator. The new building will run entirely on renewable energy and rainwater.

\*note: Wind Generators require 9mph of wind at 80ft.

Located on I494 at the MSP Airport and Mall of America, the ECOsmarte Green Building Center has three free hotel rooms scheduled to open in late 2009 to demonstrate our sustainable products.