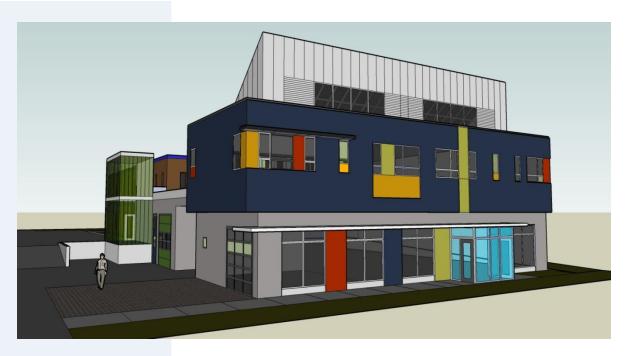

### Pole Mount

\*must not be obstructed by shade

These are renderings of the new ECOsmarte Green
Building Center which will be powered by an array of fifty 200 watt solar panels and an 80ft. collapsible wind generator. The new building will run entirely on renewable energy and rainwater.

\*note: Wind Generators require 9mph of wind at 80ft.

Located on I494 at the MSP Airport and Mall of America, the ECOsmarte Green Building Center has three free hotel rooms scheduled to open in late 2009 to demonstrate our sustainable products.