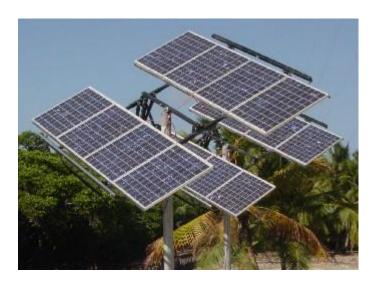

### **Roof Mount**

Pictured on the right is an example of a Pole Mount Grid Tie System; an upgrade to this setup will be available to anyone for an additional cost.

Each ECOsmarte NEXT GEN
System will utilize an
inverter, like the one
pictured to the right, to
convert DC voltage from the
solar panels to usable AC.
Your local utility will furnish
a "reverse spin" meter at no
charge allowing you to sell
power in the day and buy
power at night.

### Pole Mount

\*must not be obstructed by shade

These are renderings of the new ECOsmarte Green
Building Center which will be powered by an array of fifty 200 watt solar panels and an 80ft. collapsible wind generator. The new building will run entirely on renewable energy and rainwater.